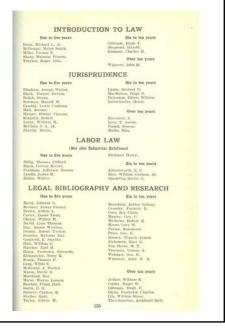

#### Available Information (Record) Cont.

- Teachers by Subject
- 1931 to present