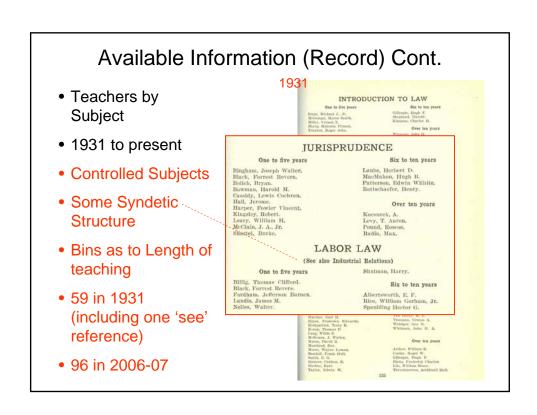

#### Available Information (Record) Cont.

- Teachers by Subject
- 1931 to present