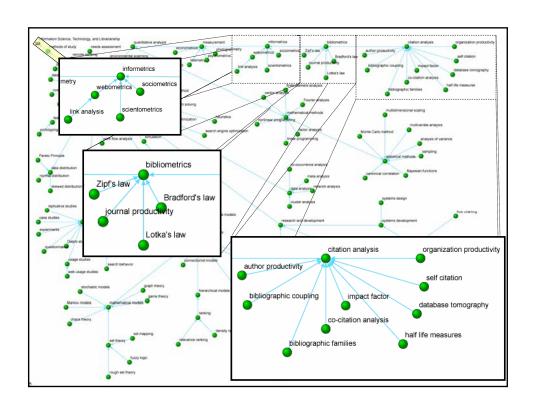

Feminist Legal Theory     |                         |
| 2004 | Current | Human Rights              |                         |
| 2004 | Current | Law and Literature        |                         |
| 2004 | Current | Law and Religion          |                         |
| 2004 | Current | Legal Drafting            |                         |
| 2004 | Current | Ocean Resources           |                         |
| 2004 | Current | Tax Policy                |                         |
| 2004 | Current | Taxation, Corporate       |                         |
| 2005 | Current | Energy Law                |                         |
| 2005 | Current | Forensic Medicine         |                         |

### MDS (Multidimensional Scaling)



### PCA (Principal Components Analysis)