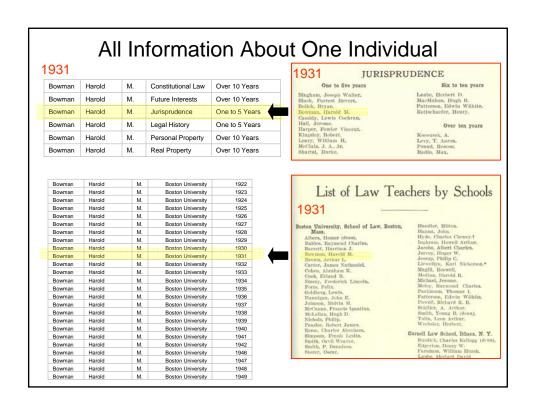

#### All Information About One Individual - Subjects

1931

Controlled - (From the list of Teachers by Subject)

#### 1931

|   | Bowman | Harold | M. | Constitutional Law | Over 10 Years  |
|---|--------|--------|----|--------------------|----------------|
|   | Bowman | Harold | M. | Future Interests   | Over 10 Years  |
| Г | Bowman | Harold | M. | Jurisprudence      | One to 5 Years |
| Г | Bowman | Harold | M. | Legal History      | One to 5 Years |
| Г | Bowman | Harold | M. | Personal Property  | Over 10 Years  |
| Г | Bowman | Harold | M. | Real Property      | Over 10 Years  |

Uncontrolled - (From the Biographical Information)

Subjects: Constitutional Law, Property I, II, and III, Jurisprudence and Legal History, Wills, Mortgages.

BOWMAN, HAROLD M., Prof. of Law, Boston, Univ. Law School, Boston, Mass. 1876. B.L. 1900, A.M. 1901, Univ. of Mich.; Ph.D. 1903, Columbia Univ.; LL.B. 1899, Univ. of Mich. Prac. in Des Moines, Iowa (1899-1902); office with Senator A. B. Cummins, 1902; in New York City 1914-15 (office with Harry D. Nims). Instructor, Dart-mouth College, 1903-04; lecturer in Commercial Law in the School of Business Administration, 1903-06; asst. prof. of Political Science, 1904-06. Subjects: Comparative Constitutional Law, Administrative Law, Elementary Law, American Government, Municipal Administration. Lecturer in law Boston Univ. Law School 1910-14; prof. of law since 1915. Subjects: Constitutional Law, Property Y, II, and III, Jurisprudence and Legal History, Wills, Mortgages. Pub. The Administration of Iowa; compiled a Twelve-Year Survey of State Railroad Taxation Laws (pub. by Interstate Commerce Comm.); articles in Mich. Law Review, Political Science Quarterly, Yale Law Journal, Cyclopedia of American Government, etc. Expert special agt, of Interstate Commerce Comm. 1904; special expert of U. S. Senate Comm. on Interstate Commerce, 1905.