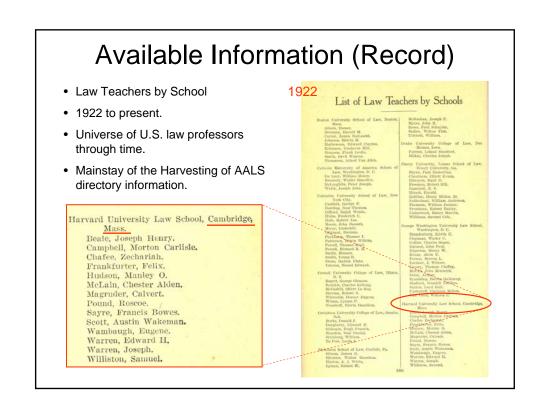

### Available Information (Record)

- Law Teachers by School
- 1922 to present.
- Universe of U.S. law professors through time.
- Mainstay of the harvesting of AALS directory information.