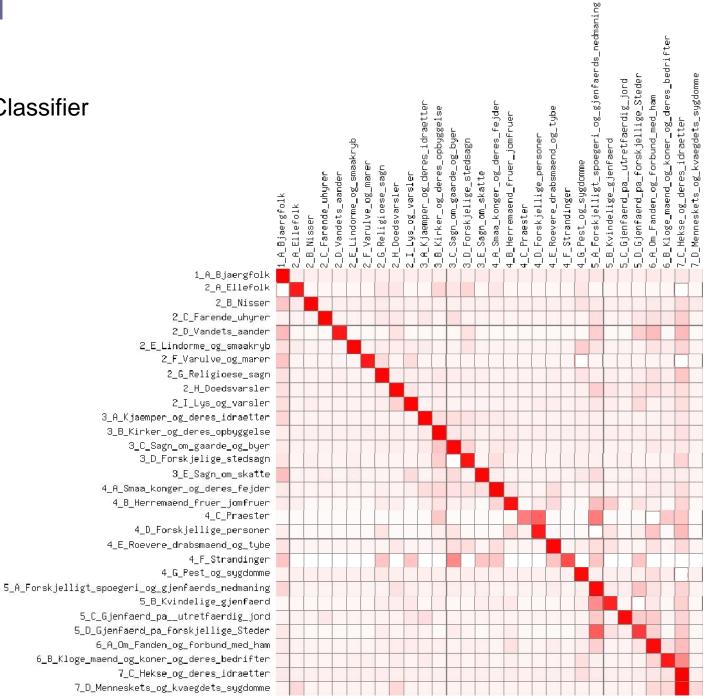

#### Some meta-data

- Told by Margrete Jensdatter
  - Weaver woman
  - □ 1813-1902
- Told
  - □ in 1889
  - □ in Mejlby
- Mentions
  - Todbjærg (Todbjerg)
  - □ Skaarupgaard (Skårupgård)
  - □ The old counselor
- Classified as
  - □ DS IV: Manor lords, ladies and mistresses