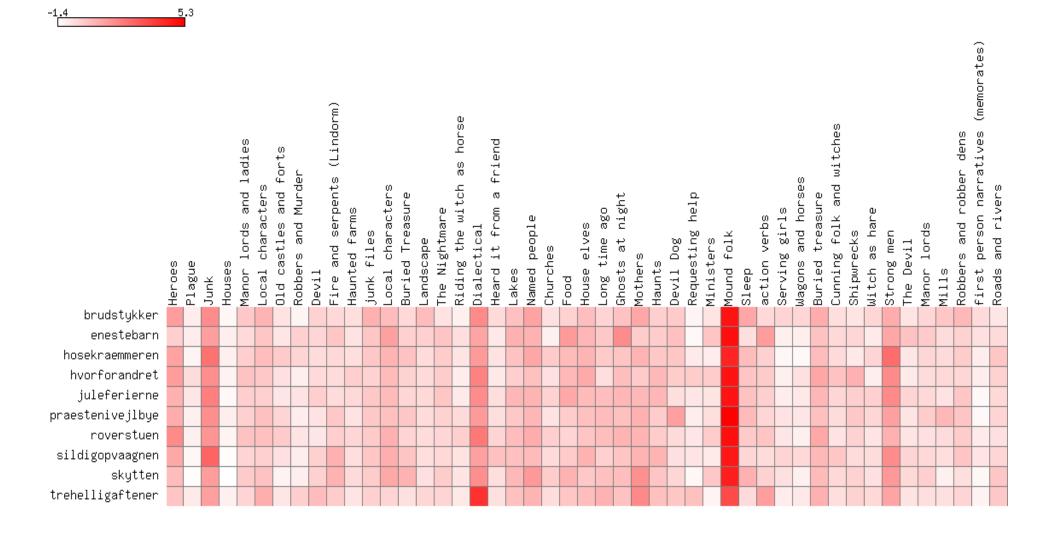

all of the other network data in a meaningful way?
- Can we use the folklore data for more than just the study of folklore?

### Folklore and Google Books

- Can we discover folklore topics in the Nordic literary corpus, 1800-1923, based on our knowledge of folklore topics in Tang Kristensen?
- Can an awareness of the connections between authors (mined from literary histories) help us trace influence?

### A little experiment

- Create a series of topics modeled on the Tang Kristensen collection, using Latent Dirichlet Allocation (Blei et al. 2003)
  - $\Box$  50 topics
- Chunk the short stories of St. Steensen Blicher
  - author known for using folkloric topics and topics from everyday life
- Map the alignment between folklore topics and Blicher

#### LDA: 50 Folklore topics in Blicher



#### **Possible directions**

- Use knowledge of Blicher from literary histories to increase the target group (iterative)
- Map drop-off in the folkloric across the literary landscape

## Thanks / Funding

#### Thanks to:

- □ Peter Leonard (UCLA)
- □ Dr. Peter Broadwell (UCLA)
- Funding
  - □ Google Books Humanities Grants
  - NSF #IIS-0970179 "Network Pattern Recognition for the Humanities"
  - NEH #HT5001609 "Network Analysis for the Humanities"