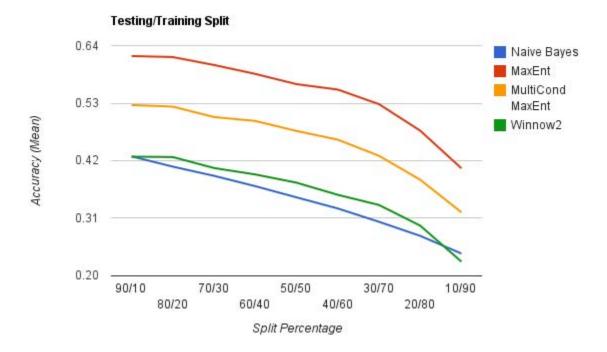

Homophily and similarity text discovery
- For generating new research questions

#### How classifiers have failed us...

#### Expensive

- Predicated on a particular research question
  - □ E.g. The Types of International Folk Tales
- One text ()One classifier
  - □ Frequent misclassification
  - □ Catch-all categories

# Some experiments with supervised learning

#### NB and Max Entropy classifiers

- Used 12,000 texts from the Danske Sagn collection (approximately 1/9 of the entire collection)
- □ Dirty OCR
- Chunked into individual stories
- Only looking at text
  - Can we get the machine to classify texts in the same manner as Tang Kristensen did?

## First looks

Naïve Bayes Classifier





#### Max Entropy Classifier



# Some comparisons of classifiers and splits (training target)



# So?

- Certain categories are easily recognized by the text classifier
- Some categories are "catch-all"
  - Hekse og deres idrætter
    - Witches and their sport
  - □ Forsjellige spøgeri og gjenfærds nedmaning
    - Different types of ghosts and their conjuring
  - □ Gjenfærd på forskellige steder
    - Revenants in different places
  - □ Bjærgmænd
    - Mound dwellers
- Can I use the network model
  - □ to refine these classifications?
  - □ discover new areas of interest?

# Using a network map to help with text classification

#### Limit the edgelist to story data

- □ Keywords
- Topic Index
- Shallow Ontology
- Named entities
- Sort the network
- Find my target story
- Look for stories in the immediate neighborhood
  layout is no longer random

# Using a network map to help with