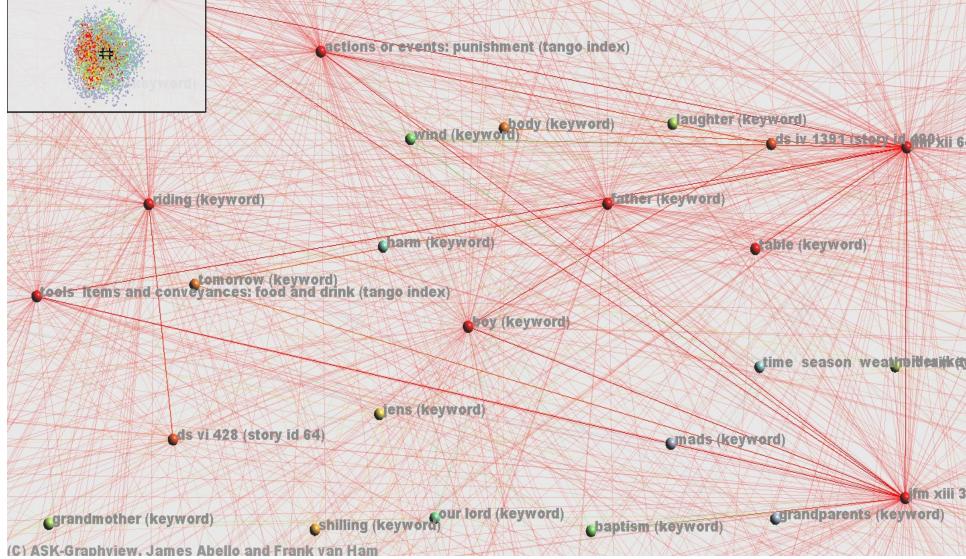

#### Develop biographical information about storytellers

- □ Gender
- □ Education and Occupation (from MO)
- □ Places of residence (from MO)
- □ Family information (from MO, Church records and Census records)
- Dates of birth, confirmation, death (from MO, Church records and Census records)
- Economic information (from MO, fire insurance protocols and probate records)
- Connect storytellers to places
- Connect storytellers to stories
- Connect stories to places
- Connect storytellers to fieldtrips
  - □ Gives a date for collection
  - Gives a range of field diary pages for each storyteller
    - Provides an informant index for the field diaries ⇒ Connect storytellers to field diary pages
- Connect stories to field diary pages
- These relations allow us to generate adjacency matrices very quickly based on all or subsets of the data

## So that...

given a particular research question, one can

- rapidly find and retrieve resources that can help answer that question
- visually browse the archive on multiple criteria
- drill-down to underlying resources when one finds something of interest
- existing barriers to the type of research questions that can be posed the archive are removed