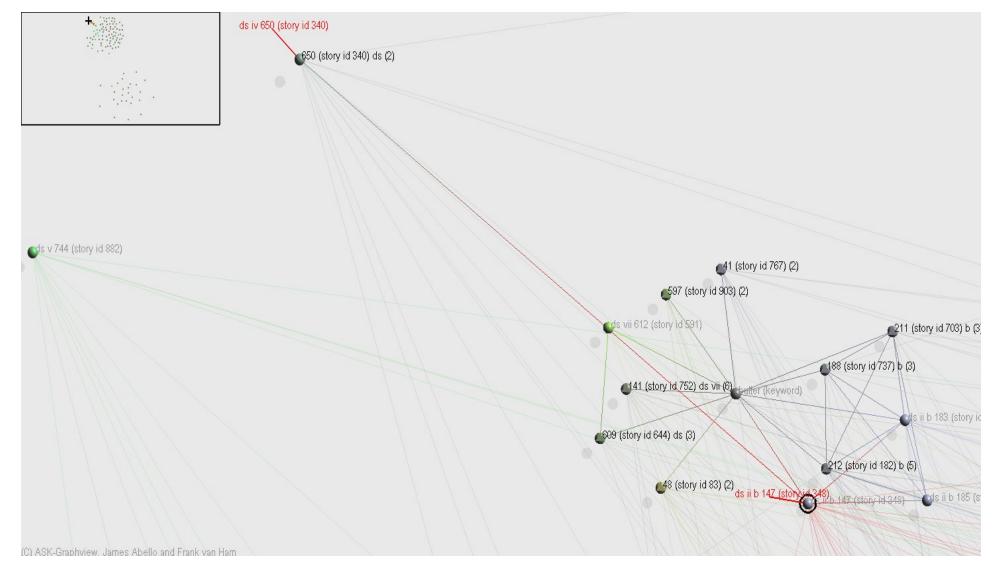

atch-all"
  - Hekse og deres idrætter
    - Witches and their sport
  - □ Forsjellige spøgeri og gjenfærds nedmaning
    - Different types of ghosts and their conjuring
  - □ Gjenfærd på forskellige steder
    - Revenants in different places
  - □ Bjærgmænd
    - Mound dwellers
- Can I use the network model
  - □ to refine these classifications?
  - □ discover new areas of interest?

# Using a network map to help with text classification

#### Limit the edgelist to story data

- □ Keywords
- Topic Index
- Shallow Ontology
- Named entities
- Sort the network
- Find my target story
- Look for stories in the immediate neighborhood
  layout is no longer random

# Using a network map to help with text classification (unsorted)



# Using a network map to help with text classification (sorted)



#### Networks as text classifier

- Places the text in a neighborhood of like minded stories (stories about ghosts)
- Oddly places the text in a neighborhood of stories that mention butter
- Worth a look...

### Remember our ghost story?

- DS IV 650
- Classified as a story about manor lords, not ghosts!
- Impossible to find in the archive if one is looking for a ghost story
- Found it in the network neighborhood along with DS II B 147

## DS II B 147

- A story about a house elf at a farm in Egå...
- Ends as follows:
  - When they got home, the farmhand was happy because now he'd gotten something to use for feed, and afterward *nis* could go and feed just as much as he wanted to. Then they got another farmhand, and he didn't want to let him go on like that. But he got lifted up in his b