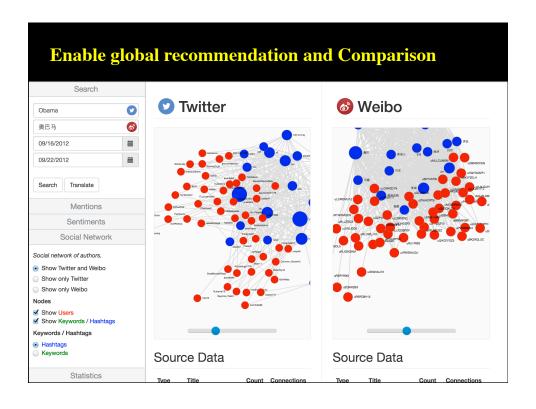

### Pseudo Global Social Network:

ICWSM16: Cross Social Media Recommendation, The International AAAI Conference on Web and Social Media
Hypertext16: Community-based Information Adoption/Diffusion Comparison of Different Microblogging Sites