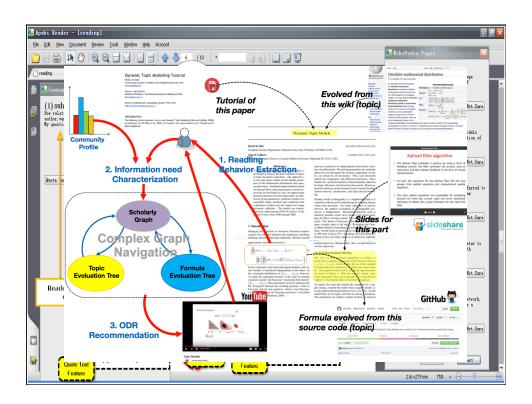

SIGIR16: Community-based Cyberreading for Information Understanding JASIST: Generating Metadata for Cyberlearning Resource through Information Retrieval and Meta-search