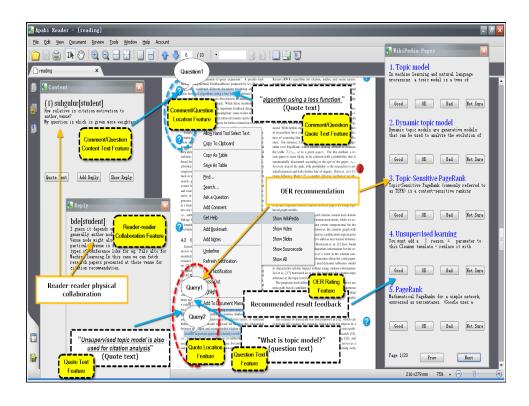

### **Scientific Information Understanding:**

SIGIR14: A Mathematics Retrieval System for Formulae in Layout Presentations SIGIR15: Scientific Information Understanding via Open Educational Resources (OER)

SIGIR16: Community-based Cyberreading for Information Understanding JASIST: Generating Metadata for Cyberlearning Resource through Information Retrieval and Meta-search