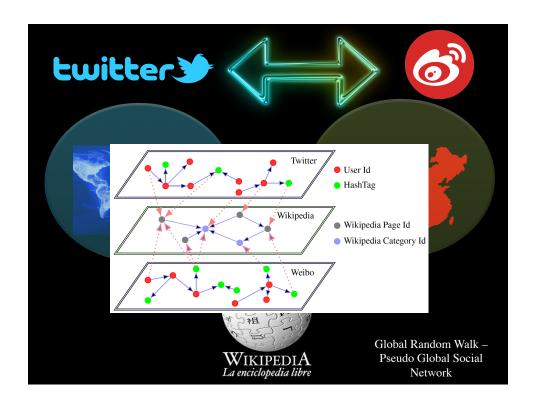

### Pseudo Global Social Network:

ICWSM16: Cross Social Media Recommendation, The International AAAI Conference on Web and Social Media
Hypertext16: Community-based Information Adoption/Diffusion Comparison of Different Microblogging Sites