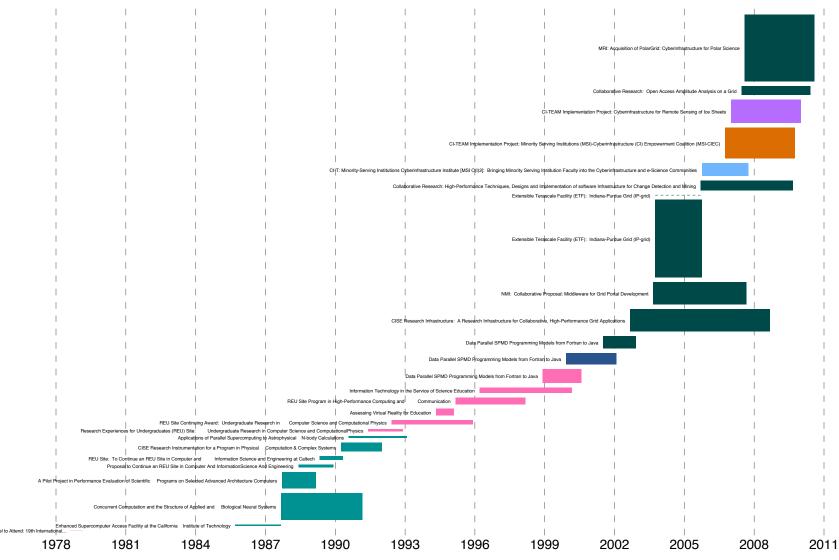

## **Temporal Visualization**

NSF Funding Profile: Geoffrey Fox October 28, 2013 | 1:50 PM EDT

## Legend

Area size: Awarded Amount to Date

Minimum = 0

Maximum = 1,964,049 Text label: Title Color: Organization

See end of PDF for color legend.

## Area 672,983 224,328 74,776 0 2.87 Year(s)

## **How To Read This Map**

This *temporal bar graph* visualization represents each record as a horizontal bar with a specific start and end date and a text label on its left side. The area of each bar encodes a numerical attribute value, e.g., total amount of funding. Bars may be colored to present categorical attribute values of records.